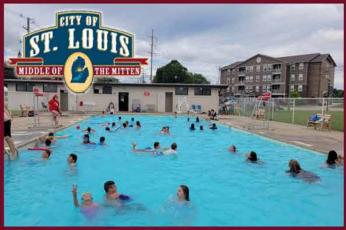

Throughout the year, St. Louis hosts a variety of events that showcase its vibrant community spirit. From the annual Fourth of July Celebration & Fireworks to the lively farmers market where locals gather to share fresh produce and crafts, there's always something happening in St. Louis. Nature enthusiasts can explore the nearby Pine River, and families can enjoy the parks and recreational facilities that contribute to the town's welcoming atmosphere.

## **EVENTS IN ST. LOUIS**

| March 30     | Easter Egg Walk, Downtown, 11 am                                       |
|--------------|------------------------------------------------------------------------|
| May 27       | Memorial Day Parade, Downtown, 10 am                                   |
| June - Aug.  | St. Louis Swimming Pool Open, Downtown                                 |
| June - Oct.  | Farmers Market, Thursdays, 1 pm - 6 pm                                 |
| June 6       | Middle of the Mitten Community Golf Outing,<br>Hidden Oaks Golf Course |
| June 8       | St. Louis Joe Scholtz Memorial Fishing Derby                           |
| June 12      | Cruise-In, Downtown St. Louis                                          |
| June 14      | Flag Day Event, St. Louis City Hall                                    |
| July 10      | Cruise-In, Downtown St. Louis                                          |
| July 13      | 4th of July Celebration, Fireworks                                     |
| August 14    | Cruise-In, Downtown St. Louis                                          |
| August 22    | Old US-27 Motor Tour, 3:15 pm - 5 pm                                   |
| September 2  | St. Louis Labor Day Bridge Walk 8 am                                   |
| September 13 | St. Louis Homecoming                                                   |
| October 31   | Halloween Trick or Treat, Downtown                                     |
| October 31   | City of St. Louis Trick or Treat, 5:30 pm - 7:30 pm                    |
| November 11  | Veterans Day Service, Downtown, 11 am                                  |
| December 5   | Small Town Family Christmas and Lighted Parade, 6 pm                   |
|              |                                                                        |